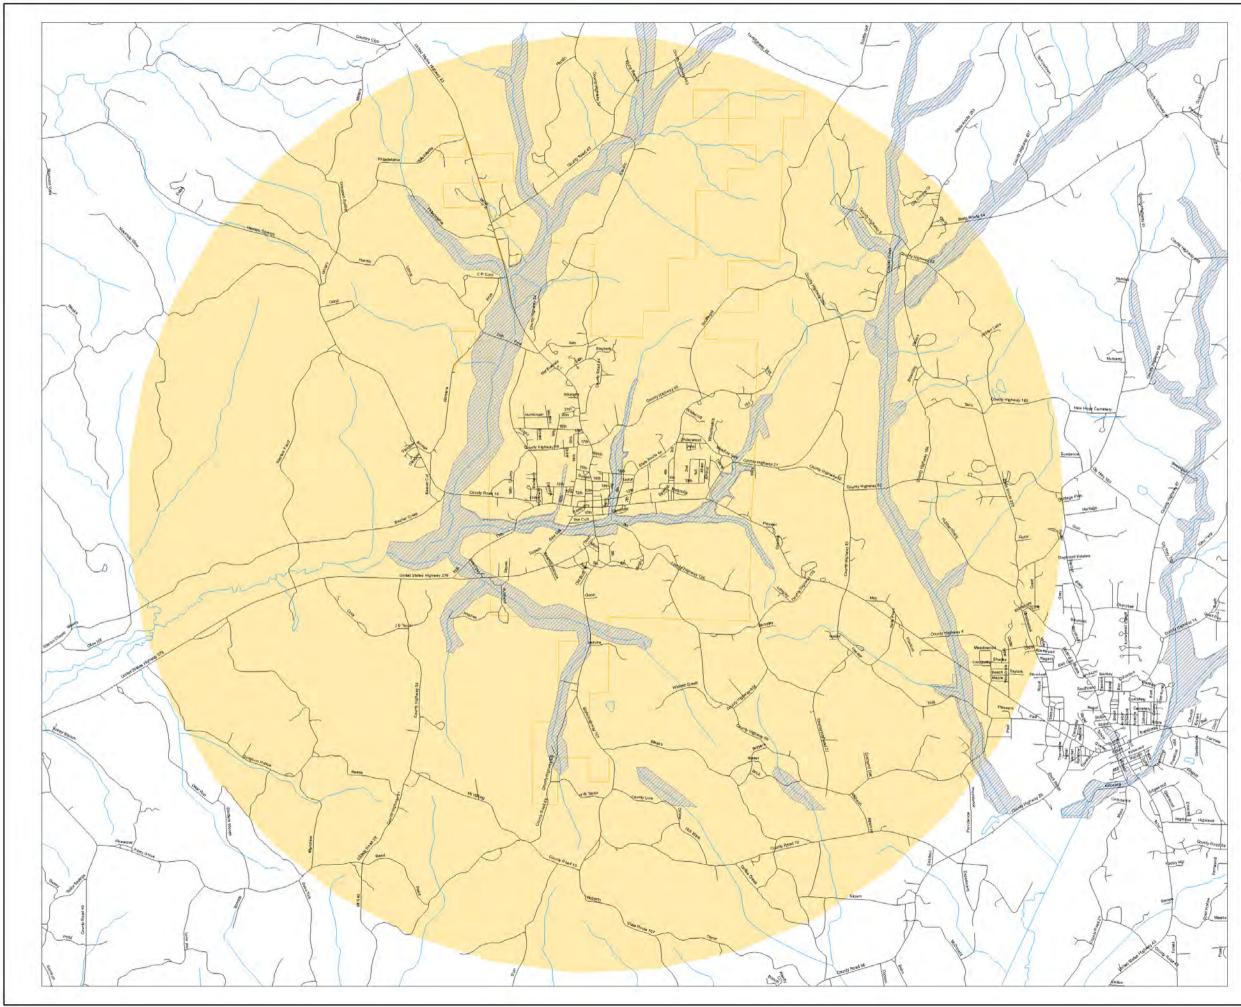

The study area is located in the lower Southern portion of Marion County, Alabama and is delineated by a circumference of 5 miles from the city center. The city center is demarcated by the City Hall of Guin and is defined by the coordinates 33°57'57.19" North, 87°54'51.26" West. The projection period for the study is twenty years. The population and flow rate projections were extended to 40 years. The objectives of the sewer facilities study were as follows:

#### 3.1 General

The City of Guin Planning Study Area is located within a 5-mile radius of the city hall, which is understood in this study as the heart of the Guin community. The study area encompasses the Guin incorporated boundary (Figure 3.1).