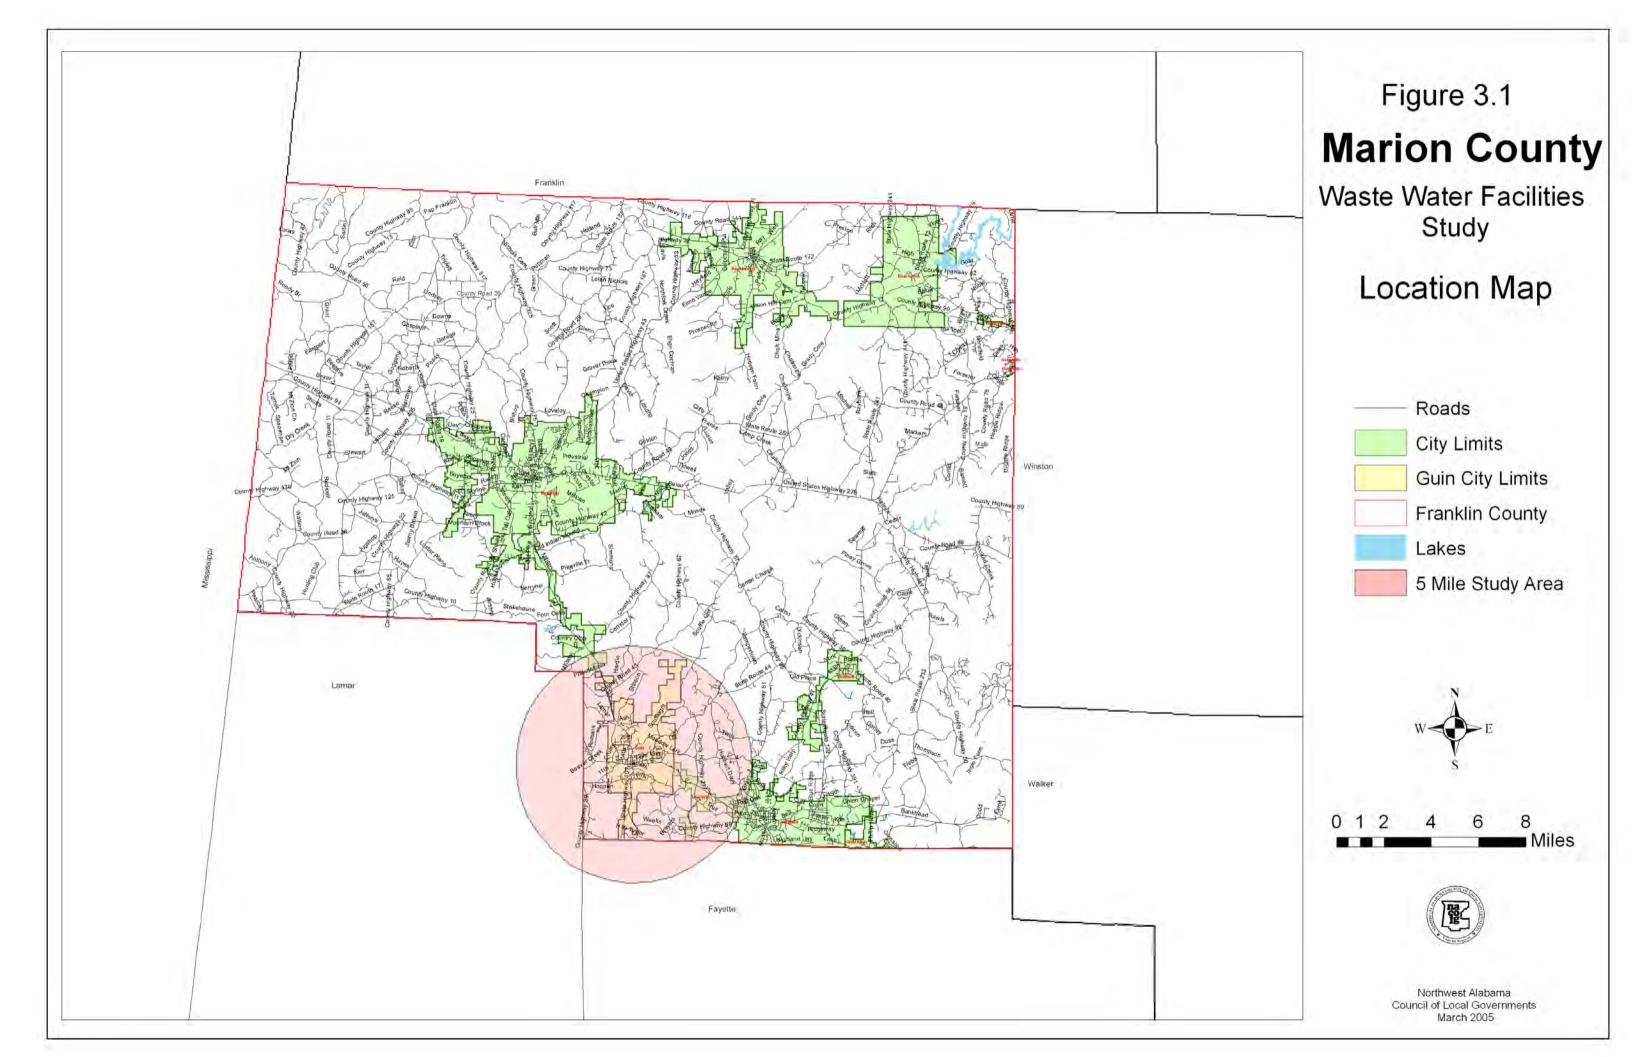

#### 3.1 General

The City of Guin Planning Study Area is located within a 5-mile radius of the city hall, which is understood in this study as the heart of the Guin community. The study area encompasses the Guin incorporated boundary (Figure 3.1).

The Planning Study Area (PSA) is rural with traditional characteristics of agricultural communities. The Guin City Hall combined with a cluster of residential and commercial structures compose the core of the Guin community (Figure 3.2). Guin City Hall sits on Main Street near the intersection of Alabama State Highway 171 and Alabama State Highway 107. The regional terrain is flat to slopping with the lowest elevation at 371 feet and the highest elevation being 810 feet within the planning study area (Figure 3.3). The Town of Guin Water System serves the city of Guin proper and is linked into the Marion County Water System providing additional capacity. The City of Guin operates a residential and commercial sanitary sewer treatment facility that has capacity of .5 million gallons per day. This system is currently operating at 70% capacity.