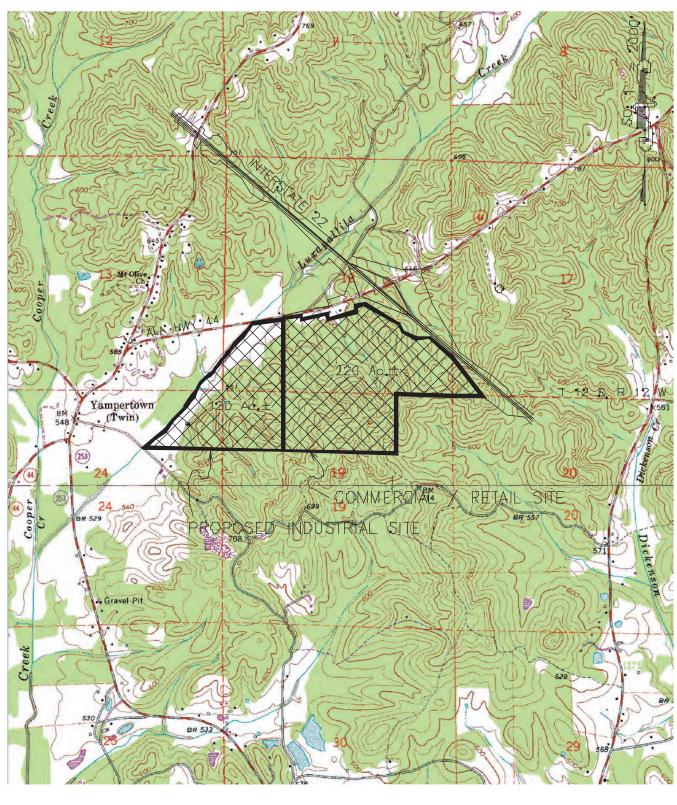

Next, various treatment alternatives for wastewater were looked at to determine possible solutions for the city to use. Alternates including treating the waste on-site at the park location and pumping the waste to the city's existing system were discussed and cost estimates for each was compiled. Alternates were also discussed for disposing of the treated effluent from an on-site treatment facility. A preliminary cost estimate of \$500,000 was presented for treating wastewater on site and disposing through a spray irrigation method at the site of the parks. A preliminary estimate of \$572,000 was presented for pumping the waste to the city's existing system. Potential funding sources were listed through which the town could finance the activities described.

Based on the findings of the wastewater facilities plan, recommendations can be made to the city as to steps that should be taken. In the initial development of the commercial and industrial parks, onsite sewage treatment and disposal will be the most economical alternative. This can be accomplished by installing individual treatment systems on each site or through a combined system inside the industrial park property. At a point when multiple industries and commercial establishments have located in the park, producing combined flows of 20,000 gallons per day and greater, the city will need to consider the construction of a treatment facility. A collection and treatment system could be constructed in phases to accommodate growth as users increase. The recommendation for treatment includes a packaged mechanical treatment plant with disposal through on-site spray irrigation.

#### 3.3 Topography

The topography in the planning study area is flat to moderately sloping. Elevations within the incorporated boundary are from 430 feet to 710 feet above mean sea level with the collection of urban structures resting on a rise at 455 feet above sea level.