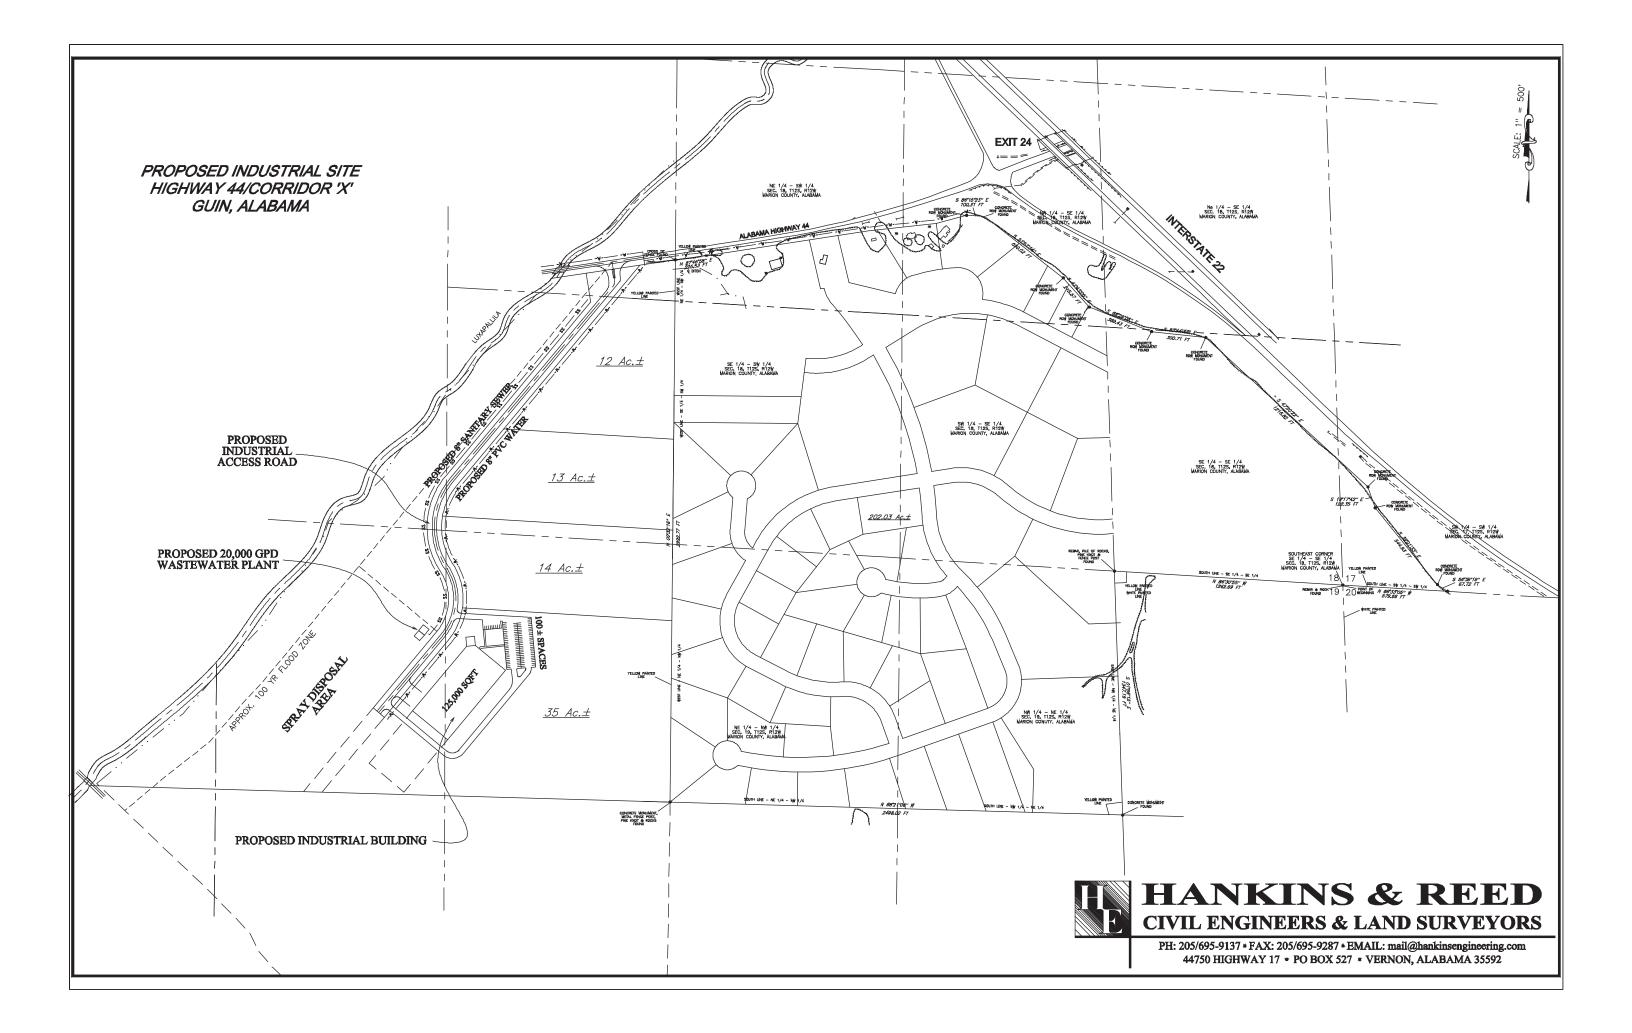

Next, various treatment alternatives for wastewater were looked at to determine possible solutions for the city to use. Alternates including treating the waste on-site at the park location and pumping the waste to the city's existing system were discussed and cost estimates for each was compiled. Alternates were also discussed for disposing of the treated effluent from an on-site treatment facility. A preliminary cost estimate of \$500,000 was presented for treating wastewater on site and disposing through a spray irrigation method at the site of the parks. A preliminary estimate of \$572,000 was presented for pumping the waste to the city's existing system. Potential funding sources were listed through which the town could finance the activities described.

Based on the findings of the wastewater facilities plan, recommendations can be made to the city as to steps that should be taken. In the initial development of the commercial and industrial parks, onsite sewage treatment and disposal will be the most economical alternative. This can be accomplished by installing individual treatment systems on each site or through a combined system inside the industrial park property. At a point when multiple industries and commercial establishments have located in the park, producing combined flows of 20,000 gallons per day and greater, the city will need to consider the construction of a treatment facility. A collection and treatment system could be constructed in phases to accommodate growth as users increase. The recommendation for treatment includes a packaged mechanical treatment plant with disposal through on-site spray irrigation.