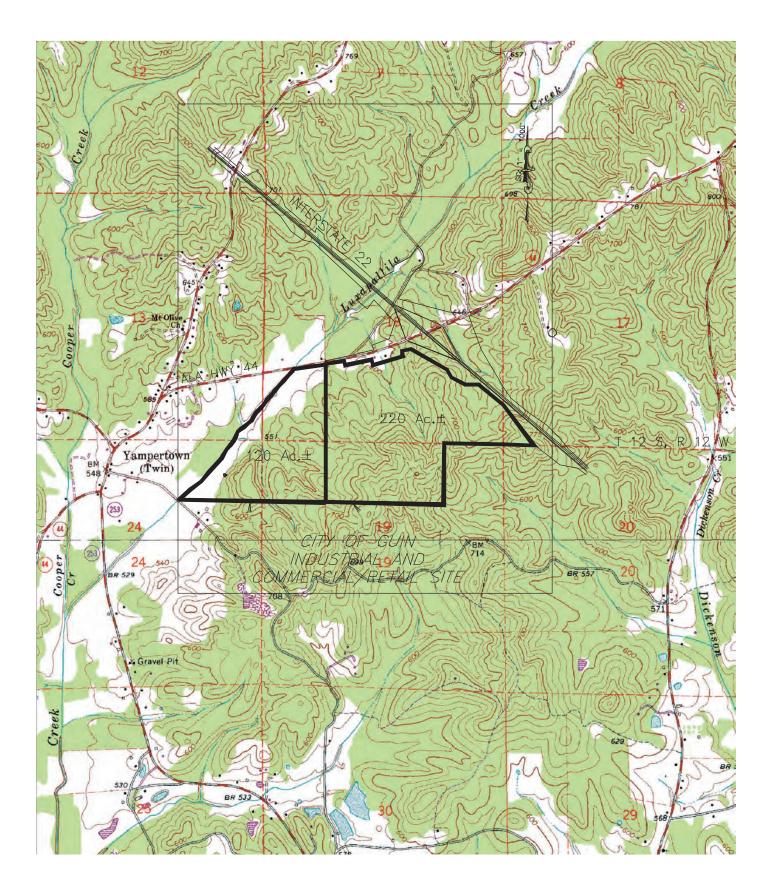

Next, various treatment alternatives for wastewater were looked at to determine possible solutions for the city to use. Alternates including treating the waste on-site at the park location and pumping the waste to the city's existing system were discussed and cost estimates for each was compiled. Alternates were also discussed for disposing of the treated effluent from an on-site treatment facility. A preliminary cost estimate of \$500,000 was presented for treating wastewater on site and disposing through a spray irrigation method at the site of the parks. A preliminary estimate of \$572,000 was presented for pumping the waste to the city's existing system. Potential funding sources were listed through which the town could finance the activities described.

Based on the findings of the wastewater facilities plan, recommendations can be made to the city as to steps that should be taken. In the initial development of the commercial and industrial parks, onsite sewage treatment and disposal will be the most economical alternative. This can be accomplished by installing individual treatment systems on each site or through a combined system inside the industrial park property. At a point when multiple industries and commercial establishments have located in the park, producing combined flows of 20,000 gallons per day and greater, the city will need to consider the construction of a treatment facility. A collection and treatment system could be constructed in phases to accommodate growth as users increase. The recommendation for treatment includes a packaged mechanical treatment plant with disposal through on-site spray irrigation.

#### 3.3 Topography

The topography in the planning study area is flat to moderately sloping. Elevations within the incorporated boundary are from 430 feet to 710 feet above mean sea level with the collection of urban structures resting on a rise at 455 feet above sea level.