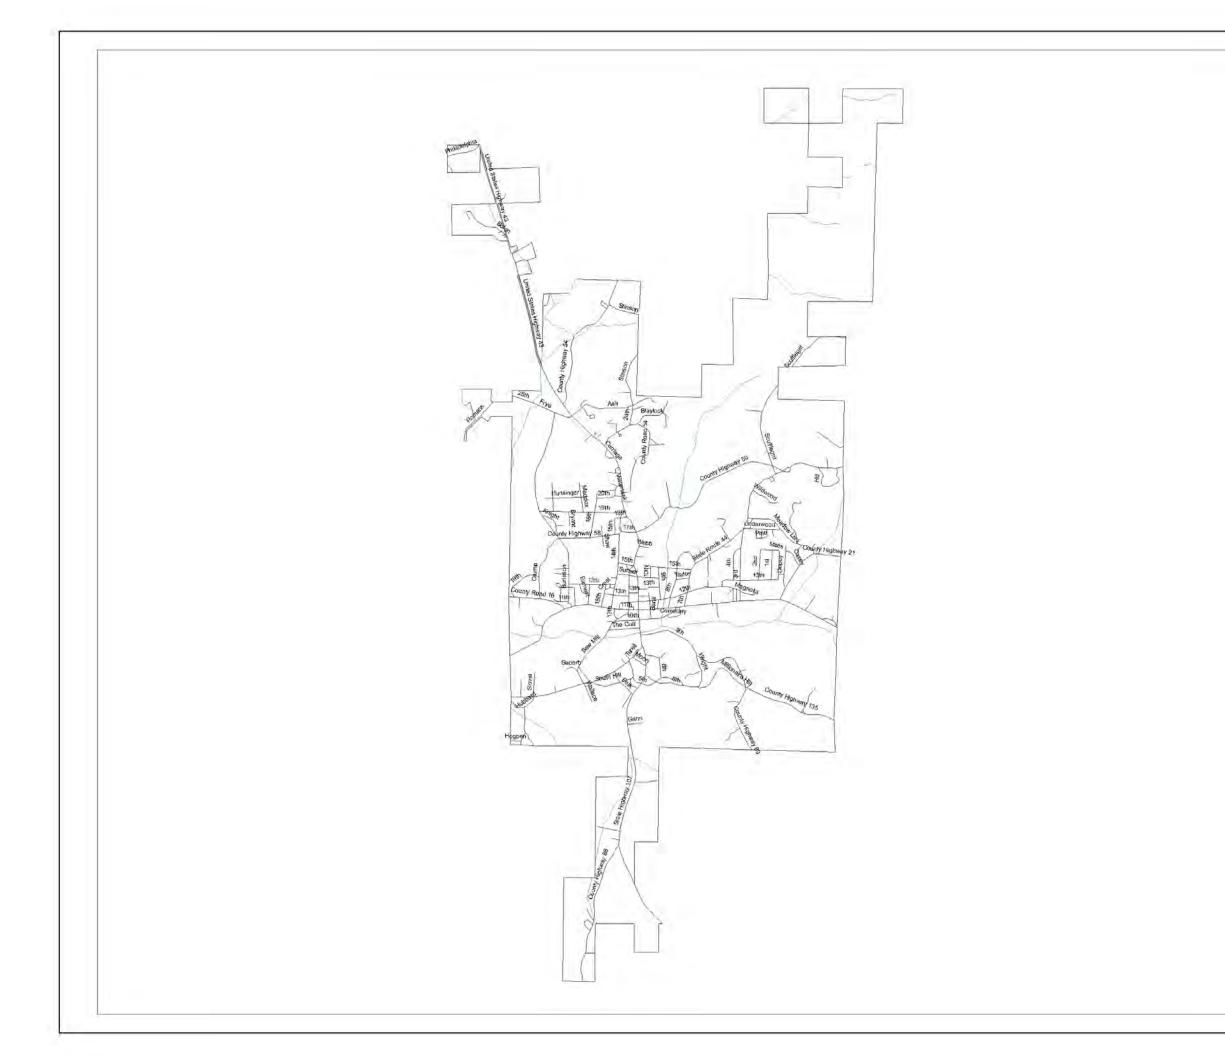

#### 3.1 General

The City of Guin Planning Study Area is located within a 5-mile radius of the city hall, which is understood in this study as the heart of the Guin community. The study area encompasses the Guin incorporated boundary (Figure 3.1).

The Planning Study Area (PSA) is rural with traditional characteristics of agricultural communities. The Guin City Hall combined with a cluster of residential and commercial structures compose the core of the Guin community (Figure 3.2). Guin City Hall sits on Main Street near the intersection of Alabama State Highway 171 and Alabama State Highway 107. The regional terrain is flat to slopping with the lowest elevation at 371 feet and the highest elevation being 810 feet within the planning study area (Figure 3.3). The Town of Guin Water System serves the city of Guin proper and is linked into the Marion County Water System providing additional capacity. The City of Guin operates a residential and commercial sanitary sewer treatment facility that has capacity of .5 million gallons per day. This system is currently operating at 70% capacity.