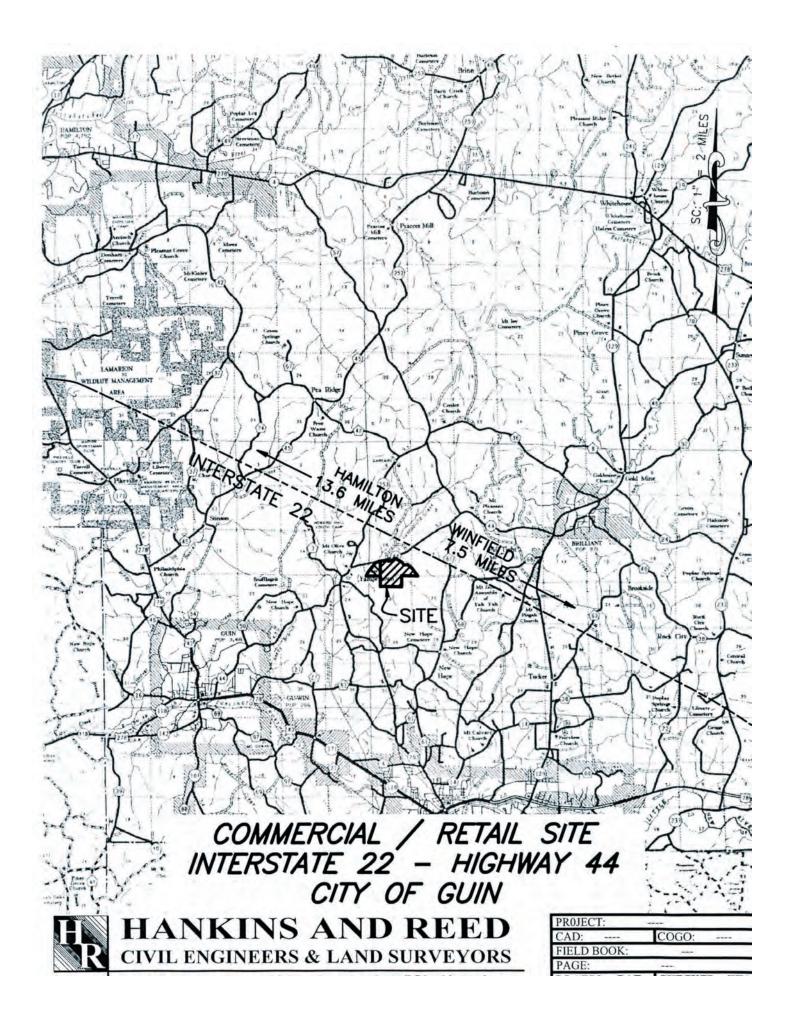

The study area is located in the lower Southern portion of Marion County, Alabama and is delineated by a circumference of 5 miles from the city center. The city center is demarcated by the City Hall of Guin and is defined by the coordinates 33°57'57.19" North, 87°54'51.26" West. The projection period for the study is twenty years. The population and flow rate projections were extended to 40 years. The objectives of the sewer facilities study were as follows:

#### 3.1 General

The City of Guin Planning Study Area is located within a 5-mile radius of the city hall, which is understood in this study as the heart of the Guin community. The study area encompasses the Guin incorporated boundary (Figure 3.1).